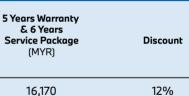

PENINSULAR MALAYSIA

|                                                                                                                                                                                                                                                                                                                                                                                                                                                                                                                                                                                                                                                                                                                                                                                                                                                                                                                                                                                                                                                                                                                                                                                                                                                                                                                                                                                                                                                                                                                                                                                                                                                                                                                                                                                                                                                                                                                                                                                                                                                                                                                                |          |                         | without Sales & .                    | Service lax Exemption*                                                              | with Sales & Se                      | rvice lax Exemption**                                                               |      |
|--------------------------------------------------------------------------------------------------------------------------------------------------------------------------------------------------------------------------------------------------------------------------------------------------------------------------------------------------------------------------------------------------------------------------------------------------------------------------------------------------------------------------------------------------------------------------------------------------------------------------------------------------------------------------------------------------------------------------------------------------------------------------------------------------------------------------------------------------------------------------------------------------------------------------------------------------------------------------------------------------------------------------------------------------------------------------------------------------------------------------------------------------------------------------------------------------------------------------------------------------------------------------------------------------------------------------------------------------------------------------------------------------------------------------------------------------------------------------------------------------------------------------------------------------------------------------------------------------------------------------------------------------------------------------------------------------------------------------------------------------------------------------------------------------------------------------------------------------------------------------------------------------------------------------------------------------------------------------------------------------------------------------------------------------------------------------------------------------------------------------------|----------|-------------------------|--------------------------------------|-------------------------------------------------------------------------------------|--------------------------------------|-------------------------------------------------------------------------------------|------|
| Model                                                                                                                                                                                                                                                                                                                                                                                                                                                                                                                                                                                                                                                                                                                                                                                                                                                                                                                                                                                                                                                                                                                                                                                                                                                                                                                                                                                                                                                                                                                                                                                                                                                                                                                                                                                                                                                                                                                                                                                                                                                                                                                          | Assembly | Body Type               | Recommended<br>Retail Price<br>(MYR) | Recommended<br>Retail Price with<br>Extended Warranty &<br>Service Package<br>(MYR) | Recommended<br>Retail Price<br>(MYR) | Recommended<br>Retail Price with<br>Extended Warranty &<br>Service Package<br>(MYR) |      |
| 1 SERIES  M135i xDrive                                                                                                                                                                                                                                                                                                                                                                                                                                                                                                                                                                                                                                                                                                                                                                                                                                                                                                                                                                                                                                                                                                                                                                                                                                                                                                                                                                                                                                                                                                                                                                                                                                                                                                                                                                                                                                                                                                                                                                                                                                                                                                         | CBU      | Hatchback               | 356,610.00                           | 368,800.00                                                                          | 343,456.25                           | 355,646.25                                                                          |      |
| - INITIALITY OF THE PROPERTY O | СВО      | Hutchback               | 330,010.00                           | 300,000.00                                                                          | 545,450.25                           | 333,040.23                                                                          |      |
| 2 SERIES                                                                                                                                                                                                                                                                                                                                                                                                                                                                                                                                                                                                                                                                                                                                                                                                                                                                                                                                                                                                                                                                                                                                                                                                                                                                                                                                                                                                                                                                                                                                                                                                                                                                                                                                                                                                                                                                                                                                                                                                                                                                                                                       |          |                         |                                      |                                                                                     |                                      |                                                                                     |      |
| 218i Gran Coupé M Sport                                                                                                                                                                                                                                                                                                                                                                                                                                                                                                                                                                                                                                                                                                                                                                                                                                                                                                                                                                                                                                                                                                                                                                                                                                                                                                                                                                                                                                                                                                                                                                                                                                                                                                                                                                                                                                                                                                                                                                                                                                                                                                        | CKD      | Gran Coupé              | 206,610.00                           | 218,800.00                                                                          | 199,177.00                           | 211,367.00                                                                          | **** |
| M2 Competition                                                                                                                                                                                                                                                                                                                                                                                                                                                                                                                                                                                                                                                                                                                                                                                                                                                                                                                                                                                                                                                                                                                                                                                                                                                                                                                                                                                                                                                                                                                                                                                                                                                                                                                                                                                                                                                                                                                                                                                                                                                                                                                 | CBU      | Coupé                   | 610,190.00                           | 631,800.00                                                                          | 587,256.69                           | 608,866.69                                                                          |      |
| 3 SERIES                                                                                                                                                                                                                                                                                                                                                                                                                                                                                                                                                                                                                                                                                                                                                                                                                                                                                                                                                                                                                                                                                                                                                                                                                                                                                                                                                                                                                                                                                                                                                                                                                                                                                                                                                                                                                                                                                                                                                                                                                                                                                                                       |          |                         |                                      |                                                                                     |                                      |                                                                                     |      |
| 320i Sport                                                                                                                                                                                                                                                                                                                                                                                                                                                                                                                                                                                                                                                                                                                                                                                                                                                                                                                                                                                                                                                                                                                                                                                                                                                                                                                                                                                                                                                                                                                                                                                                                                                                                                                                                                                                                                                                                                                                                                                                                                                                                                                     | CKD      | Sedan                   | 239,680.00                           | 252,800.00                                                                          | 230,763.65                           | 243,883.65                                                                          | **** |
| 330i M Sport                                                                                                                                                                                                                                                                                                                                                                                                                                                                                                                                                                                                                                                                                                                                                                                                                                                                                                                                                                                                                                                                                                                                                                                                                                                                                                                                                                                                                                                                                                                                                                                                                                                                                                                                                                                                                                                                                                                                                                                                                                                                                                                   | CKD      | Sedan                   | 280,680.00                           | 293,800.00                                                                          | 271,212.02                           | 284,332.02                                                                          | **** |
| 330e M Sport                                                                                                                                                                                                                                                                                                                                                                                                                                                                                                                                                                                                                                                                                                                                                                                                                                                                                                                                                                                                                                                                                                                                                                                                                                                                                                                                                                                                                                                                                                                                                                                                                                                                                                                                                                                                                                                                                                                                                                                                                                                                                                                   | CKD      | Sedan                   | 255,680.00                           | 268,800.00                                                                          | 249,848.95                           | 262,968.95                                                                          | ***  |
| 330Li M Sport                                                                                                                                                                                                                                                                                                                                                                                                                                                                                                                                                                                                                                                                                                                                                                                                                                                                                                                                                                                                                                                                                                                                                                                                                                                                                                                                                                                                                                                                                                                                                                                                                                                                                                                                                                                                                                                                                                                                                                                                                                                                                                                  | CKD      | Sedan                   | 286,680.00                           | 299,800.00                                                                          | 277,164.22                           | 290,284.22                                                                          | **** |
| M340i xDrive  M3 Competition Sedan                                                                                                                                                                                                                                                                                                                                                                                                                                                                                                                                                                                                                                                                                                                                                                                                                                                                                                                                                                                                                                                                                                                                                                                                                                                                                                                                                                                                                                                                                                                                                                                                                                                                                                                                                                                                                                                                                                                                                                                                                                                                                             | CKD      | Sedan<br>Sedan          | 409,680.00                           | 422,800.00<br>691,040.00                                                            | 389,234.13<br>639,664.14             | 402,354.13<br>665,904.14                                                            | **** |
| - Seduli Seduli                                                                                                                                                                                                                                                                                                                                                                                                                                                                                                                                                                                                                                                                                                                                                                                                                                                                                                                                                                                                                                                                                                                                                                                                                                                                                                                                                                                                                                                                                                                                                                                                                                                                                                                                                                                                                                                                                                                                                                                                                                                                                                                | СВО      | Seduii                  | 004,000.00                           | 031,040.00                                                                          | 055,004.14                           |                                                                                     |      |
| 4 SERIES                                                                                                                                                                                                                                                                                                                                                                                                                                                                                                                                                                                                                                                                                                                                                                                                                                                                                                                                                                                                                                                                                                                                                                                                                                                                                                                                                                                                                                                                                                                                                                                                                                                                                                                                                                                                                                                                                                                                                                                                                                                                                                                       |          |                         |                                      |                                                                                     |                                      |                                                                                     |      |
| 430i M Sport                                                                                                                                                                                                                                                                                                                                                                                                                                                                                                                                                                                                                                                                                                                                                                                                                                                                                                                                                                                                                                                                                                                                                                                                                                                                                                                                                                                                                                                                                                                                                                                                                                                                                                                                                                                                                                                                                                                                                                                                                                                                                                                   | CBU      | Coupé                   | 405,680.00                           | 418,800.00                                                                          | 390,033.47                           | 403,153.47                                                                          | **** |
| M4 Competition Coupé                                                                                                                                                                                                                                                                                                                                                                                                                                                                                                                                                                                                                                                                                                                                                                                                                                                                                                                                                                                                                                                                                                                                                                                                                                                                                                                                                                                                                                                                                                                                                                                                                                                                                                                                                                                                                                                                                                                                                                                                                                                                                                           | CBU      | Coupé                   | 684,800.00                           | 711,040.00                                                                          | 659,357.03                           | 685,597.03                                                                          | **** |
| 5 SERIES                                                                                                                                                                                                                                                                                                                                                                                                                                                                                                                                                                                                                                                                                                                                                                                                                                                                                                                                                                                                                                                                                                                                                                                                                                                                                                                                                                                                                                                                                                                                                                                                                                                                                                                                                                                                                                                                                                                                                                                                                                                                                                                       |          |                         |                                      |                                                                                     |                                      |                                                                                     |      |
| 530e M Sport                                                                                                                                                                                                                                                                                                                                                                                                                                                                                                                                                                                                                                                                                                                                                                                                                                                                                                                                                                                                                                                                                                                                                                                                                                                                                                                                                                                                                                                                                                                                                                                                                                                                                                                                                                                                                                                                                                                                                                                                                                                                                                                   | CKD      | Sedan                   | 323,980.00                           | 340,800.00                                                                          | 317,533.95                           | 334,353.95                                                                          | ***  |
| 530i M Sport                                                                                                                                                                                                                                                                                                                                                                                                                                                                                                                                                                                                                                                                                                                                                                                                                                                                                                                                                                                                                                                                                                                                                                                                                                                                                                                                                                                                                                                                                                                                                                                                                                                                                                                                                                                                                                                                                                                                                                                                                                                                                                                   | CKD      | Sedan                   | 378,980.00                           | 395,800.00                                                                          | 368,121.86                           | 384,941.86                                                                          | **** |
| M5                                                                                                                                                                                                                                                                                                                                                                                                                                                                                                                                                                                                                                                                                                                                                                                                                                                                                                                                                                                                                                                                                                                                                                                                                                                                                                                                                                                                                                                                                                                                                                                                                                                                                                                                                                                                                                                                                                                                                                                                                                                                                                                             | CBU      | Sedan                   | 976,230.00                           | 1,010,800.00                                                                        |                                      |                                                                                     |      |
| C CEDIFC                                                                                                                                                                                                                                                                                                                                                                                                                                                                                                                                                                                                                                                                                                                                                                                                                                                                                                                                                                                                                                                                                                                                                                                                                                                                                                                                                                                                                                                                                                                                                                                                                                                                                                                                                                                                                                                                                                                                                                                                                                                                                                                       |          |                         |                                      |                                                                                     |                                      |                                                                                     |      |
| 6 SERIES<br>630i GT M Sport                                                                                                                                                                                                                                                                                                                                                                                                                                                                                                                                                                                                                                                                                                                                                                                                                                                                                                                                                                                                                                                                                                                                                                                                                                                                                                                                                                                                                                                                                                                                                                                                                                                                                                                                                                                                                                                                                                                                                                                                                                                                                                    | CKD      | Sedan                   | 413,980.00                           | 430,800.00                                                                          | 400,839.05                           | 417,659.05                                                                          | **** |
|                                                                                                                                                                                                                                                                                                                                                                                                                                                                                                                                                                                                                                                                                                                                                                                                                                                                                                                                                                                                                                                                                                                                                                                                                                                                                                                                                                                                                                                                                                                                                                                                                                                                                                                                                                                                                                                                                                                                                                                                                                                                                                                                | CRD      | Scauli                  | 415,500.00                           | 130,000.00                                                                          | 400,033.03                           | 417,033.03                                                                          |      |
| 7 SERIES                                                                                                                                                                                                                                                                                                                                                                                                                                                                                                                                                                                                                                                                                                                                                                                                                                                                                                                                                                                                                                                                                                                                                                                                                                                                                                                                                                                                                                                                                                                                                                                                                                                                                                                                                                                                                                                                                                                                                                                                                                                                                                                       |          |                         |                                      |                                                                                     |                                      |                                                                                     |      |
| 740Le xDrive                                                                                                                                                                                                                                                                                                                                                                                                                                                                                                                                                                                                                                                                                                                                                                                                                                                                                                                                                                                                                                                                                                                                                                                                                                                                                                                                                                                                                                                                                                                                                                                                                                                                                                                                                                                                                                                                                                                                                                                                                                                                                                                   | CKD      | Sedan                   | 574,100.00                           | 598,800.00                                                                          | 544,352.87                           | 569,052.87                                                                          | ***  |
| 740Le xDrive M Sport                                                                                                                                                                                                                                                                                                                                                                                                                                                                                                                                                                                                                                                                                                                                                                                                                                                                                                                                                                                                                                                                                                                                                                                                                                                                                                                                                                                                                                                                                                                                                                                                                                                                                                                                                                                                                                                                                                                                                                                                                                                                                                           | CKD      | Sedan                   | 599,100.00                           | 623,800.00                                                                          | 566,803.05                           | 591,503.05                                                                          | ***  |
| 8 SERIES                                                                                                                                                                                                                                                                                                                                                                                                                                                                                                                                                                                                                                                                                                                                                                                                                                                                                                                                                                                                                                                                                                                                                                                                                                                                                                                                                                                                                                                                                                                                                                                                                                                                                                                                                                                                                                                                                                                                                                                                                                                                                                                       |          |                         |                                      |                                                                                     |                                      |                                                                                     |      |
| M850i xDrive Coupé                                                                                                                                                                                                                                                                                                                                                                                                                                                                                                                                                                                                                                                                                                                                                                                                                                                                                                                                                                                                                                                                                                                                                                                                                                                                                                                                                                                                                                                                                                                                                                                                                                                                                                                                                                                                                                                                                                                                                                                                                                                                                                             | CBU      | Coupé                   | 1,062,350.00                         | 1,088,800.00                                                                        |                                      |                                                                                     |      |
| M8 Coupé                                                                                                                                                                                                                                                                                                                                                                                                                                                                                                                                                                                                                                                                                                                                                                                                                                                                                                                                                                                                                                                                                                                                                                                                                                                                                                                                                                                                                                                                                                                                                                                                                                                                                                                                                                                                                                                                                                                                                                                                                                                                                                                       | CBU      | Coupé                   | 1,452,240.00                         | 1,496,800.00                                                                        | 1,408,400.88                         | 1,452,960.88                                                                        |      |
| 840i Gran Coupé M Sport                                                                                                                                                                                                                                                                                                                                                                                                                                                                                                                                                                                                                                                                                                                                                                                                                                                                                                                                                                                                                                                                                                                                                                                                                                                                                                                                                                                                                                                                                                                                                                                                                                                                                                                                                                                                                                                                                                                                                                                                                                                                                                        | CBU      | Gran Coupé              | 942,350.00                           | 968,800.00                                                                          | 910,961.23                           | 937,411.23                                                                          |      |
| M8 Gran Coupé                                                                                                                                                                                                                                                                                                                                                                                                                                                                                                                                                                                                                                                                                                                                                                                                                                                                                                                                                                                                                                                                                                                                                                                                                                                                                                                                                                                                                                                                                                                                                                                                                                                                                                                                                                                                                                                                                                                                                                                                                                                                                                                  | CBU      | Gran Coupé              | 1,452,240.00                         | 1,496,800.00                                                                        | 1,410,585.25                         | 1,455,145.25                                                                        |      |
| X1                                                                                                                                                                                                                                                                                                                                                                                                                                                                                                                                                                                                                                                                                                                                                                                                                                                                                                                                                                                                                                                                                                                                                                                                                                                                                                                                                                                                                                                                                                                                                                                                                                                                                                                                                                                                                                                                                                                                                                                                                                                                                                                             |          |                         |                                      |                                                                                     |                                      |                                                                                     |      |
| X1 sDrive18i                                                                                                                                                                                                                                                                                                                                                                                                                                                                                                                                                                                                                                                                                                                                                                                                                                                                                                                                                                                                                                                                                                                                                                                                                                                                                                                                                                                                                                                                                                                                                                                                                                                                                                                                                                                                                                                                                                                                                                                                                                                                                                                   | CKD      | Sports Activity Vehicle | 202,170.00                           | 215,800.00                                                                          | 194,738.48                           | 208,368.48                                                                          | **** |
| X1 sDrive20i M Sport                                                                                                                                                                                                                                                                                                                                                                                                                                                                                                                                                                                                                                                                                                                                                                                                                                                                                                                                                                                                                                                                                                                                                                                                                                                                                                                                                                                                                                                                                                                                                                                                                                                                                                                                                                                                                                                                                                                                                                                                                                                                                                           | CKD      | Sports Activity Vehicle | 225,170.00                           | 238,800.00                                                                          | 216,780.37                           | 230,410.37                                                                          | **** |
| ХЗ                                                                                                                                                                                                                                                                                                                                                                                                                                                                                                                                                                                                                                                                                                                                                                                                                                                                                                                                                                                                                                                                                                                                                                                                                                                                                                                                                                                                                                                                                                                                                                                                                                                                                                                                                                                                                                                                                                                                                                                                                                                                                                                             |          |                         |                                      |                                                                                     |                                      |                                                                                     |      |
| X3 sDrive20i xLine                                                                                                                                                                                                                                                                                                                                                                                                                                                                                                                                                                                                                                                                                                                                                                                                                                                                                                                                                                                                                                                                                                                                                                                                                                                                                                                                                                                                                                                                                                                                                                                                                                                                                                                                                                                                                                                                                                                                                                                                                                                                                                             | CKD      | Sports Activity Vehicle | 279,060.00                           | 294,800.00                                                                          | 270,934.00                           | 286,674.00                                                                          | **** |
| X3 xDrive30i Luxury                                                                                                                                                                                                                                                                                                                                                                                                                                                                                                                                                                                                                                                                                                                                                                                                                                                                                                                                                                                                                                                                                                                                                                                                                                                                                                                                                                                                                                                                                                                                                                                                                                                                                                                                                                                                                                                                                                                                                                                                                                                                                                            | CKD      | Sports Activity Vehicle | 298,060.00                           | 313,800.00                                                                          | 288,494.72                           | 304,234.72                                                                          | **** |
| X3 xDrive30i M Sport                                                                                                                                                                                                                                                                                                                                                                                                                                                                                                                                                                                                                                                                                                                                                                                                                                                                                                                                                                                                                                                                                                                                                                                                                                                                                                                                                                                                                                                                                                                                                                                                                                                                                                                                                                                                                                                                                                                                                                                                                                                                                                           | CKD      | Sports Activity Vehicle | 318,060.00                           | 333,800.00                                                                          | 308,423.87                           | 324,163.87                                                                          | **** |
| X3 M Competition                                                                                                                                                                                                                                                                                                                                                                                                                                                                                                                                                                                                                                                                                                                                                                                                                                                                                                                                                                                                                                                                                                                                                                                                                                                                                                                                                                                                                                                                                                                                                                                                                                                                                                                                                                                                                                                                                                                                                                                                                                                                                                               | CBU      | Sports Activity Vehicle | 880,680.00                           | 916,800.00                                                                          | 850,431.58                           | 886,551.58                                                                          |      |
| X4                                                                                                                                                                                                                                                                                                                                                                                                                                                                                                                                                                                                                                                                                                                                                                                                                                                                                                                                                                                                                                                                                                                                                                                                                                                                                                                                                                                                                                                                                                                                                                                                                                                                                                                                                                                                                                                                                                                                                                                                                                                                                                                             |          |                         |                                      |                                                                                     |                                      |                                                                                     |      |
| X4 xDrive30i M Sport                                                                                                                                                                                                                                                                                                                                                                                                                                                                                                                                                                                                                                                                                                                                                                                                                                                                                                                                                                                                                                                                                                                                                                                                                                                                                                                                                                                                                                                                                                                                                                                                                                                                                                                                                                                                                                                                                                                                                                                                                                                                                                           | CKD      | Sports Activity Coupé   | 360,060.00                           | 375,800.00                                                                          | 348,322.14                           | 364,062.14                                                                          | **** |
| X4 M Competition                                                                                                                                                                                                                                                                                                                                                                                                                                                                                                                                                                                                                                                                                                                                                                                                                                                                                                                                                                                                                                                                                                                                                                                                                                                                                                                                                                                                                                                                                                                                                                                                                                                                                                                                                                                                                                                                                                                                                                                                                                                                                                               | CBU      | Sports Activity Coupé   | 898,680.00                           | 934,800.00                                                                          | 868,156.60                           | 904,276.60                                                                          |      |
|                                                                                                                                                                                                                                                                                                                                                                                                                                                                                                                                                                                                                                                                                                                                                                                                                                                                                                                                                                                                                                                                                                                                                                                                                                                                                                                                                                                                                                                                                                                                                                                                                                                                                                                                                                                                                                                                                                                                                                                                                                                                                                                                |          |                         |                                      |                                                                                     |                                      |                                                                                     |      |
| X5                                                                                                                                                                                                                                                                                                                                                                                                                                                                                                                                                                                                                                                                                                                                                                                                                                                                                                                                                                                                                                                                                                                                                                                                                                                                                                                                                                                                                                                                                                                                                                                                                                                                                                                                                                                                                                                                                                                                                                                                                                                                                                                             | CIAD     |                         | (20.170.00                           | (/0.000.00                                                                          | (10.012.05                           | (20, (12, 05                                                                        |      |
| X5 xDrive45e M Sport                                                                                                                                                                                                                                                                                                                                                                                                                                                                                                                                                                                                                                                                                                                                                                                                                                                                                                                                                                                                                                                                                                                                                                                                                                                                                                                                                                                                                                                                                                                                                                                                                                                                                                                                                                                                                                                                                                                                                                                                                                                                                                           | CKD      | Sports Activity Vehicle | 428,170.00                           | 448,800.00                                                                          | 418,813.85                           | 439,443.85                                                                          | ***  |
| X6                                                                                                                                                                                                                                                                                                                                                                                                                                                                                                                                                                                                                                                                                                                                                                                                                                                                                                                                                                                                                                                                                                                                                                                                                                                                                                                                                                                                                                                                                                                                                                                                                                                                                                                                                                                                                                                                                                                                                                                                                                                                                                                             |          |                         |                                      |                                                                                     |                                      |                                                                                     |      |
| X6 xDrive40i M Sport                                                                                                                                                                                                                                                                                                                                                                                                                                                                                                                                                                                                                                                                                                                                                                                                                                                                                                                                                                                                                                                                                                                                                                                                                                                                                                                                                                                                                                                                                                                                                                                                                                                                                                                                                                                                                                                                                                                                                                                                                                                                                                           | CBU      | Sports Activity Coupé   | 709,170.00                           | 729,800.00                                                                          | 683,317.39                           | 703,947.39                                                                          |      |
|                                                                                                                                                                                                                                                                                                                                                                                                                                                                                                                                                                                                                                                                                                                                                                                                                                                                                                                                                                                                                                                                                                                                                                                                                                                                                                                                                                                                                                                                                                                                                                                                                                                                                                                                                                                                                                                                                                                                                                                                                                                                                                                                |          |                         |                                      |                                                                                     |                                      |                                                                                     |      |
| X7                                                                                                                                                                                                                                                                                                                                                                                                                                                                                                                                                                                                                                                                                                                                                                                                                                                                                                                                                                                                                                                                                                                                                                                                                                                                                                                                                                                                                                                                                                                                                                                                                                                                                                                                                                                                                                                                                                                                                                                                                                                                                                                             |          |                         | 47 / 440 00                          |                                                                                     | 440.000.44                           |                                                                                     |      |
| X7 xDrive40i Pure Excellence                                                                                                                                                                                                                                                                                                                                                                                                                                                                                                                                                                                                                                                                                                                                                                                                                                                                                                                                                                                                                                                                                                                                                                                                                                                                                                                                                                                                                                                                                                                                                                                                                                                                                                                                                                                                                                                                                                                                                                                                                                                                                                   | CKD      | Sports Activity Vehicle | 674,410.00                           | 698,800.00                                                                          | 648,933.61                           | 673,323.61                                                                          | **** |
| <b>Z4</b>                                                                                                                                                                                                                                                                                                                                                                                                                                                                                                                                                                                                                                                                                                                                                                                                                                                                                                                                                                                                                                                                                                                                                                                                                                                                                                                                                                                                                                                                                                                                                                                                                                                                                                                                                                                                                                                                                                                                                                                                                                                                                                                      |          |                         |                                      |                                                                                     |                                      |                                                                                     |      |
| Z4 sDrive30i M Sport                                                                                                                                                                                                                                                                                                                                                                                                                                                                                                                                                                                                                                                                                                                                                                                                                                                                                                                                                                                                                                                                                                                                                                                                                                                                                                                                                                                                                                                                                                                                                                                                                                                                                                                                                                                                                                                                                                                                                                                                                                                                                                           | CBU      | Roadster                | 470,290.00                           | 484,800.00                                                                          | 455,000.09                           | 469,510.09                                                                          |      |
| BMW i                                                                                                                                                                                                                                                                                                                                                                                                                                                                                                                                                                                                                                                                                                                                                                                                                                                                                                                                                                                                                                                                                                                                                                                                                                                                                                                                                                                                                                                                                                                                                                                                                                                                                                                                                                                                                                                                                                                                                                                                                                                                                                                          |          |                         |                                      |                                                                                     |                                      |                                                                                     |      |
| iX xDrive40                                                                                                                                                                                                                                                                                                                                                                                                                                                                                                                                                                                                                                                                                                                                                                                                                                                                                                                                                                                                                                                                                                                                                                                                                                                                                                                                                                                                                                                                                                                                                                                                                                                                                                                                                                                                                                                                                                                                                                                                                                                                                                                    | CBU      | Sports Activity Vehicle | 419,630.00                           | 435,800.00                                                                          |                                      |                                                                                     |      |
| iX xDrive40 Sport                                                                                                                                                                                                                                                                                                                                                                                                                                                                                                                                                                                                                                                                                                                                                                                                                                                                                                                                                                                                                                                                                                                                                                                                                                                                                                                                                                                                                                                                                                                                                                                                                                                                                                                                                                                                                                                                                                                                                                                                                                                                                                              | CBU      | Sports Activity Vehicle | 472,630.00                           | 488,800.00                                                                          |                                      |                                                                                     |      |
| iX xDrive40 with Power Package                                                                                                                                                                                                                                                                                                                                                                                                                                                                                                                                                                                                                                                                                                                                                                                                                                                                                                                                                                                                                                                                                                                                                                                                                                                                                                                                                                                                                                                                                                                                                                                                                                                                                                                                                                                                                                                                                                                                                                                                                                                                                                 | CBU      | Sports Activity Vehicle | 424,230.00                           | 440,400.00                                                                          |                                      |                                                                                     |      |
| iX xDrive40 Sport with Power Package                                                                                                                                                                                                                                                                                                                                                                                                                                                                                                                                                                                                                                                                                                                                                                                                                                                                                                                                                                                                                                                                                                                                                                                                                                                                                                                                                                                                                                                                                                                                                                                                                                                                                                                                                                                                                                                                                                                                                                                                                                                                                           | CBU      | Sports Activity Vehicle | 477,230.00                           | 493,400.00                                                                          |                                      |                                                                                     |      |
|                                                                                                                                                                                                                                                                                                                                                                                                                                                                                                                                                                                                                                                                                                                                                                                                                                                                                                                                                                                                                                                                                                                                                                                                                                                                                                                                                                                                                                                                                                                                                                                                                                                                                                                                                                                                                                                                                                                                                                                                                                                                                                                                |          |                         |                                      |                                                                                     |                                      |                                                                                     |      |